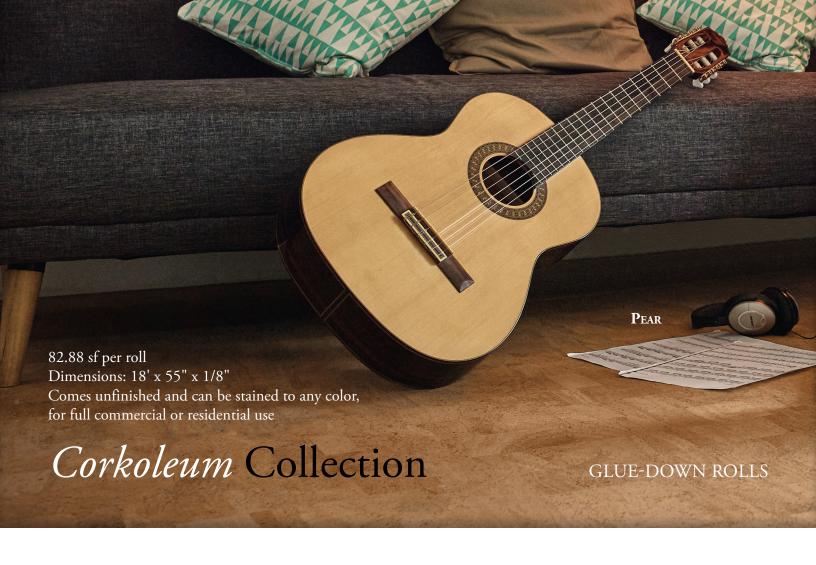

#### THE WATER-RESISTANT CORK FLOORING IN A ROLL!

Corkoleum features a top layer of decorative cork, underneath which is a thin layer of polyurethane (PU) backed by a composite of cork and recycled rubber. A uniquely versatile product, Corkoleum can be used for living rooms, bedrooms, bathrooms, kitchens, libraries, physiotherapy rooms and gyms. Other creative applications include boats, RVs, custom jets, buses, staircases, walls, dividers, counter tops and more!