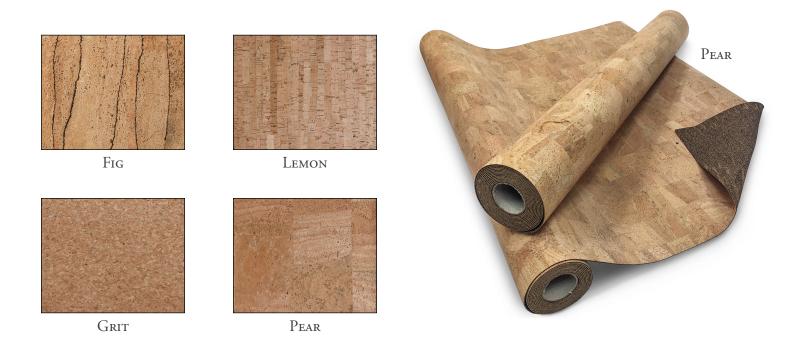

#### THE WATER-RESISTANT CORK FLOORING IN A ROLL!

Corkoleum features a top layer of decorative cork, underneath which is a thin layer of polyurethane (PU) backed by a composite of cork and recycled rubber. A uniquely versatile product, Corkoleum can be used for living rooms, bedrooms, bathrooms, kitchens, libraries, physiotherapy rooms and gyms. Other creative applications include boats, RVs, custom jets, buses, staircases, walls, dividers, counter tops and more!