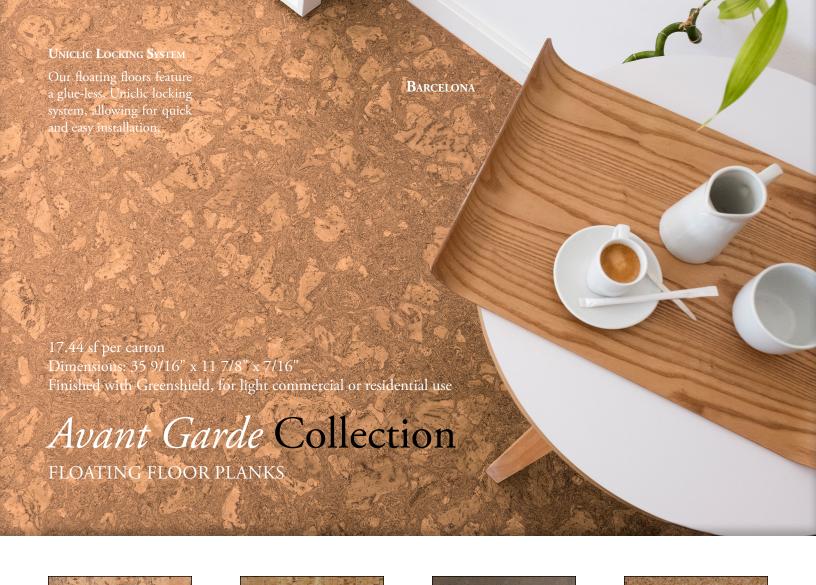

#### SPECIAL ORDERS

All collections can be made with different thicknesses for special orders of 3,000 sf or more. Floating floors can be made as glue-down, and custom patterns can also be created.

Ash

**IVORY** 