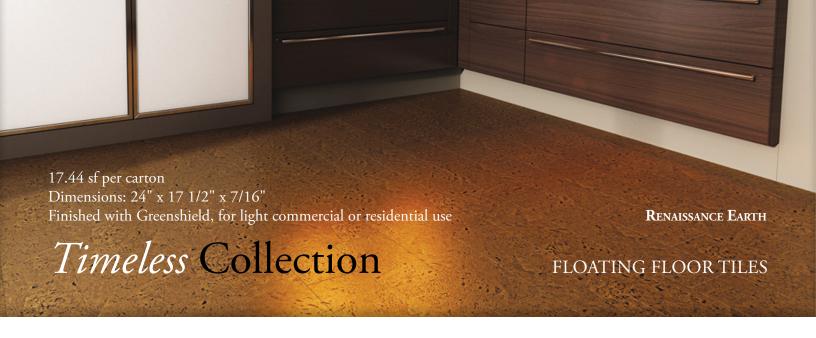

Sardinia

Renaissance Earth

Renaissance

WHITE CANYON

Zurich



#### THE WATER-RESISTANT CORK FLOORING IN A ROLL!

Corkoleum features a top layer of decorative cork, underneath which is a thin layer of polyurethane (PU) backed by a composite of cork and recycled rubber. A uniquely versatile product, Corkoleum can be used for living rooms, bedrooms, bathrooms, kitchens, libraries, physiotherapy rooms and gyms. Other creative applications include boats, RVs, custom jets, buses, staircases, walls, dividers, counter tops and more!











Baroque Sienna

#### SPECIAL ORDERS

All collections can be made with different thicknesses for special orders of 3,000 sf or more. Floating floors can be made as glue-down, and custom patterns can also be created.





Ash



**IVORY** 







WHITE SABLE



## WOOD AND STONE VISUALS PRINTED ON CORK

Serenity is created by using a high definition, 3-pass, digital technology to print wood or stone visuals on a cork substrate.



French Autumn Oak



Sunrise Oak



SUNSET ACACIA



HEARTH SLATE (TILE)



Sandstorm (Tile)









Medium Shade



MEDIUM SHADE, STAINED

# NEARLY A CENTURY OF INSTALLATIONS!

Classic tiles have a legacy of residential and commercial use, including in the world famous Mayo Clinic!



### 100% RAPIDLY RENEWABLE

The premium cork used in our products comes