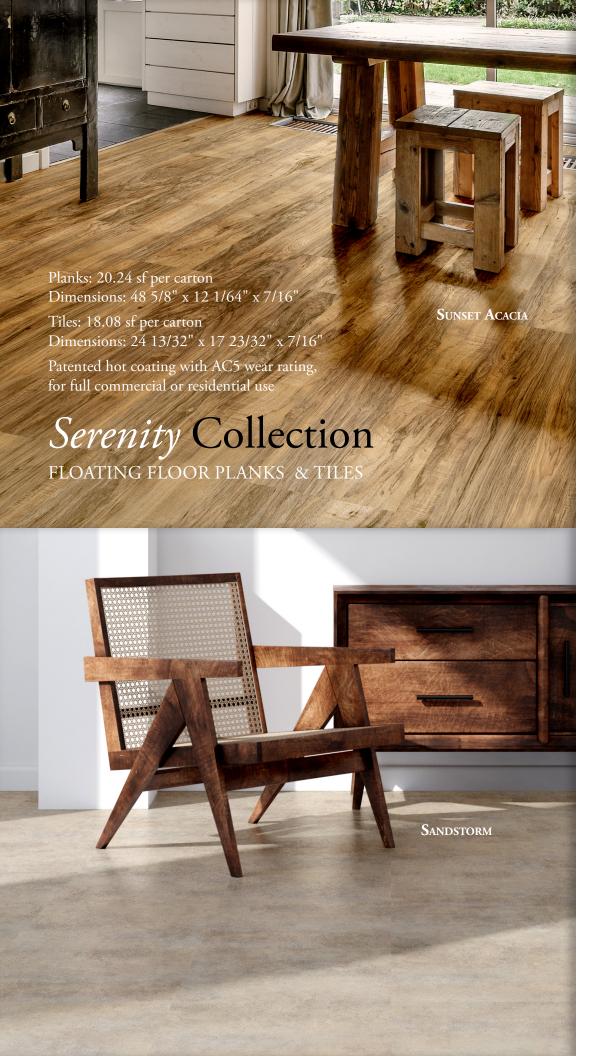

## WOOD AND STONE VISUALS PRINTED ON CORK

Serenity is created by using a high definition, 3-pass, digital technology to print wood or stone visuals on a cork substrate.

French Autumn Oak

Sunrise Oak

SUNSET ACACIA

HEARTH SLATE (TILE)

Sandstorm (Tile)

Medium Shade

MEDIUM SHADE, STAINED