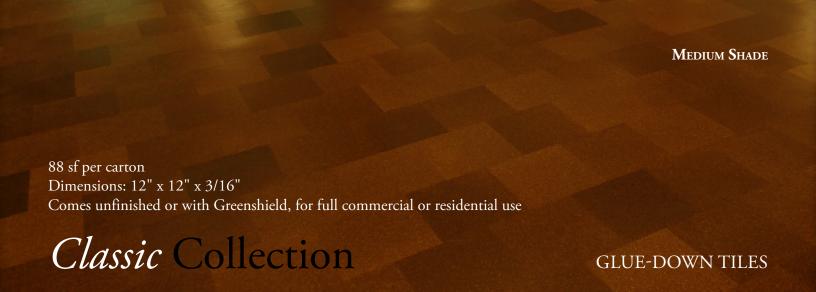

HEARTH SLATE (TILE)

Sandstorm (Tile)

Medium Shade

MEDIUM SHADE, STAINED

# NEARLY A CENTURY OF INSTALLATIONS!

Classic tiles have a legacy of residential and commercial use, including in the world famous Mayo Clinic!