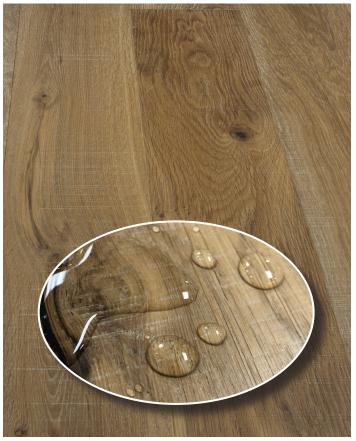

# SPILL PROOF FLOOR

- [[]

# **#1** SPILL PROOF COMMERCIAL FINISH

A 72-hour moisture resistant commercial urethane topcoat protects the Real Wood wear layer of the Regatta floors from the wear and tear of everyday life. The Glaze Tek Commercial Finish repels moisture and is reinforced with aluminum oxide, creating a physical barrier to provide maximum scratch and wear resistance.

#### 360° PROTECTION

Regatta's UNIPUSH® locking system is a state of the art drop and go installation miracle. It eliminates adhesive and provides a perfect fit. By engaging the tongue side of one plank into the groove side of the other plank, you simply drop it into place. Adding to the UNIPUSH® locking system is our 360° spill proof coating that creates a tight connection between the planks and doesn't allow for everyday mishaps to creep through the seams.

Unlike traditional hardwood flooring that can absorb water and trap dirt in joints, the 360 degree coating is topical and administered to the tongue and groove for moisture protection on all sides.