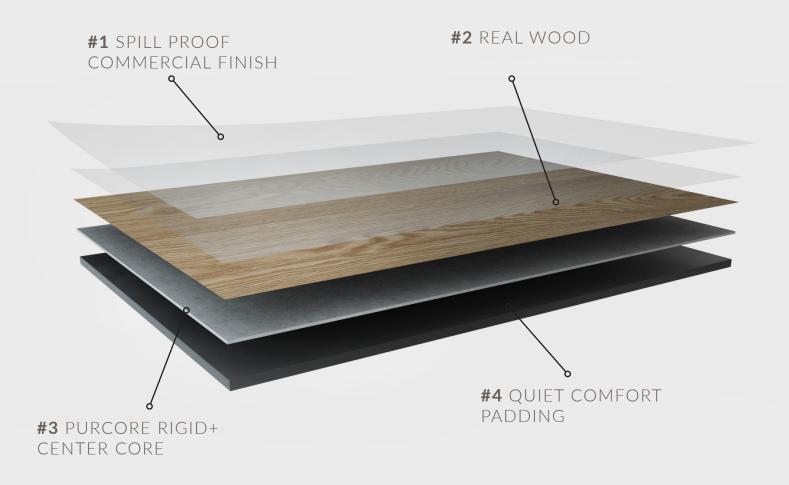

# REGATTA DECONSTRUCTED

# **REGATTA HARDWOOD**

Hallmark is proud to introduce the Regatta Hardwood flooring range, combining the beauty of real hardwood with supreme wear resistance and comfort.

Regatta Hardwood floors offers a dozen beautiful visuals in a variety of species, including European Oak, American Hard Maple and American Hickory. The innovative 3-layer construction features a real wood wear layer, a strong and waterproof core and soft, sound reducing backing.

# **#1** SPILL PROOF COMMERCIAL FINISH

A 72-hour moisture resistant commercial urethane topcoat protects the Real Wood wear layer of the Regatta floors from the wear and tear of everyday life. The Glaze Tek Commercial Finish repels moisture and is reinforced with aluminum oxide, creating a physical barrier to provide maximum scratch and wear resistance.

#### #2 REAL WOOD

Only natural wood creates authentic and unique designs; in real hardwood floors you never see the same board repeated twice. That is why Hallmark has chosen real European Oak, American Hard Maple and American Hickory for the wear layer of the Regatta floors. The meticulously selected boards are carefully treated using hand-scraping and unique brushing techniques to enhance nature's own graining. The result is a floor that will add a sense of luxury and warmth to any space.

## #3 TOUGH TO THE CORE...

The real wood wear layer is supported by a waterproof Purcore RIGID+ center core - a high density, moisture resistant layer that is made from 60% compressed stone and virgin PVC. This solid layer boasts an incredible 5000+ psi indentation rating\* from high heels and heavy furniture.

## #4 LISTEN TO THIS...

Creating a comfortable feel is our soft backing that not only insulates from the cold subfloor but also softens the ambient tones from family to visiting friends. So, you can forget your everyday hustle and bustle, relaxing in your space and enjoying life's quiet moments.