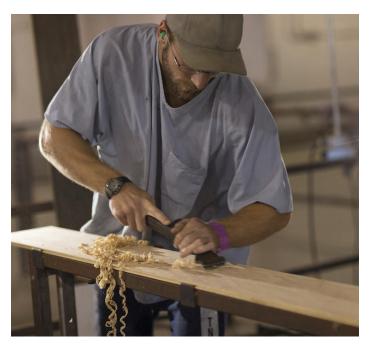

#### #2 REAL WOOD

Only natural wood creates authentic and unique designs; in real hardwood floors you never see the same board repeated twice. That is why Hallmark has chosen real European Oak, American Hard Maple and American Hickory for the wear layer of the Regatta floors. The meticulously selected boards are carefully treated using hand-scraping and unique brushing techniques to enhance nature's own graining. The result is a floor that will add a sense of luxury and warmth to any space.