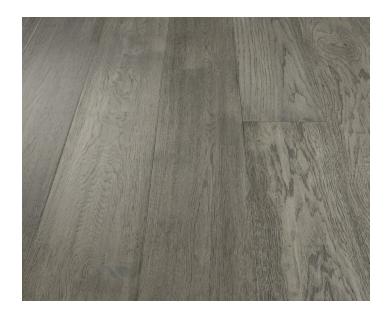

#### #2 REAL WOOD

Only natural wood creates authentic and unique designs; in real hardwood floors you never see the same board repeated twice. That is why Hallmark has chosen real European Oak, American Hard Maple and American Hickory for the wear layer of the Regatta floors. The meticulously selected boards are carefully treated using hand-scraping and unique brushing techniques to enhance nature's own graining. The result is a floor that will add a sense of luxury and warmth to any space.

ANCHOR OAK RE6ANCO

KETCH HICKORY RE6KETH

COMPASS MAPLE RE6COMM

HALYARD OAK RE6HALO

HARBOR OAK RE6HARO

LEEWARD OAK RE6LEEO

SAILMAKER MAPLE RE6SAIM

PORT HICKORY RE6PORH