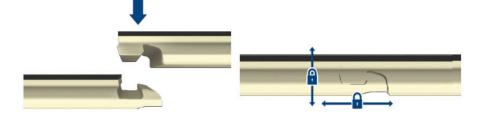

#### 360° PROTECTION

Regatta's UNIPUSH® locking system is a state of the art drop and go installation miracle. It eliminates adhesive and provides a perfect fit. By engaging the tongue side of one plank into the groove side of the other plank, you simply drop it into place. Adding to the UNIPUSH® locking system is our 360° spill proof coating that creates a tight connection between the planks and doesn't allow for everyday mishaps to creep through the seams.

Unlike traditional hardwood flooring that can absorb water and trap dirt in joints, the 360 degree coating is topical and administered to the tongue and groove for moisture protection on all sides.